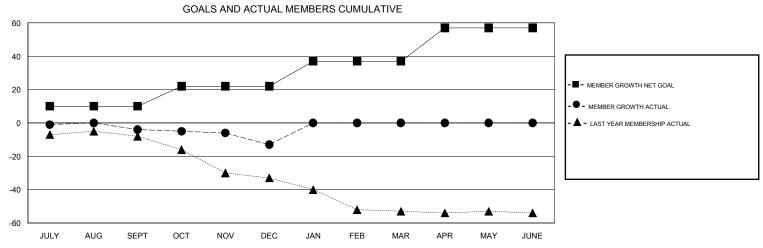

## MONTHLY MEMBERSHIP PROGRESS REPORT

District 38 L

GMT: LOCATION NEBRASKA GMT CA

| DROPPED CLUBS: 0  DROPPED MEMBERS |    | 10 CLUBS OF 38 ADDED 1 OR MORE NEW MEMBERS | GENDER DISTRIBU<br>MALE<br>FEMALE | UTION<br>627 (75.09%)<br>208 (24.91%) |     |
|-----------------------------------|----|--------------------------------------------|-----------------------------------|---------------------------------------|-----|
| DECEASED                          | 5  | CLICK HERE FOR CUMULATIVE MEMBERSHIP DATA  | TOTAL FAMILY UNIT MEMBERS         |                                       | 194 |
| CLUB CANCELLED                    | 0  |                                            | FAMILY MEMBERS PAYING HALF DUES   |                                       | 98  |
| OTHER                             | 20 |                                            |                                   |                                       | 90  |
| TOTAL                             | 25 |                                            |                                   |                                       |     |

Results as of: 12/31/2019