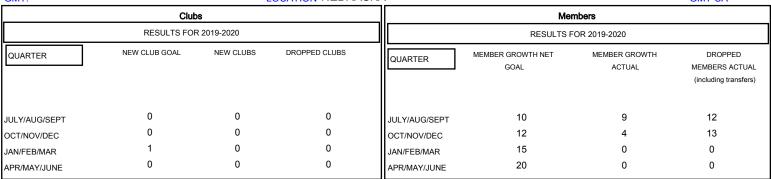

## MONTHLY MEMBERSHIP PROGRESS REPORT

District 38 L

GMT: LOCATION NEBRASKA GMT CA

| DROPPED CLUBS: 0  DROPPED MEMBERS |    | 10 CLUBS OF 38 ADDED 1 OR MORE NEW MEMBERS | GENDER DISTRIBU<br>MALE<br>FEMALE | UTION<br>627 (75.09%)<br>208 (24.91%) |     |
|-----------------------------------|----|--------------------------------------------|-----------------------------------|---------------------------------------|-----|
| DECEASED                          | 5  | CLICK HERE FOR CUMULATIVE MEMBERSHIP DATA  | TOTAL FAMILY UNIT MEMBERS         |                                       | 194 |
| CLUB CANCELLED                    | 0  |                                            | FAMILY MEMBERS PAYING HALF DUES   |                                       | 98  |
| OTHER                             | 20 |                                            |                                   |                                       | 90  |
| TOTAL                             | 25 |                                            |                                   |                                       |     |

Results as of: 12/31/2019